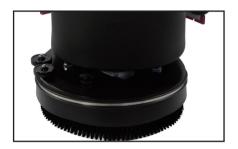

## **Product Features**

➣ 55L large-capacity solu-tion tank offers a cleaning width of 510mm.

Foot pedal controls the height of brush, which is efficient and convenient.

Speed adjustment knob with icon as identification is intuitive andeasy to use.