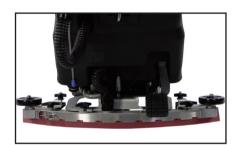

➤ High-quality elastic sealing strip is installed at the edge of the top cover of the recovery tank to improve the tightness and water absorption effect.

2×12V/100Ah large capacity maintenance free batteries provide the endurance of up to 3.5 hours.