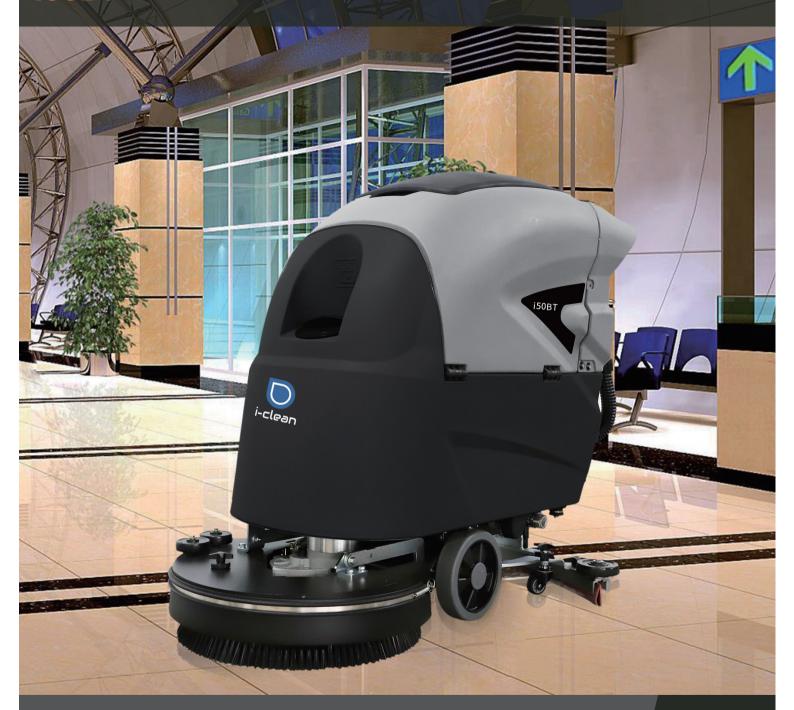

Light walk behind scrubber dryer, 55L water tank, strong traction power saves more effort for you, suitable for cleaning areas of 1,000 to 2,000  $\rm m^2$ .

It is ideal for cleaning all kinds of public areas, such as hospitals, schools, shopping malls, parking lots, living quarters, parks, outdoor roads and etc.

## **Product Features**

➣ 55L large-capacity solu-tion tank offers a cleaning width of 510mm.

Foot pedal controls the height of brush, which is efficient and convenient.

Speed adjustment knob with icon as identification is intuitive andeasy to use.