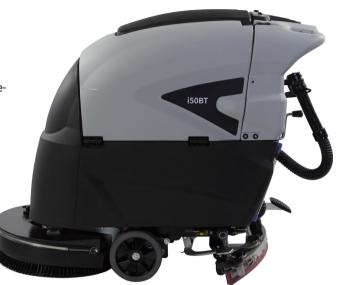

➤ High-quality elastic sealing strip is installed at the edge of the top cover of the recovery tank to improve the tightness and water absorption effect.

2×12V/100Ah large capacity maintenance free batteries provide the endurance of up to 3.5 hours.