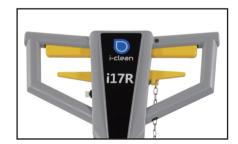

## **i17**R

## **Product Features**

- ➤ Fixed rail mobile design provides better cleaning results compared with conventional single disc scrubber, especially for heavy duty operations.
- Shock absorption eccentric design enables easy operation, thus ensuring cleaning effect while reducing energy consumption.
- The brush disc evenly distributes the pressure and works while fitting to the ground, which improves the cleaning efficiency.
- The handle is easy to operate. It can clean by simply pressing the switch.
- Adjustable from multiple angles, the control handle is suitable for operators with different heights and operating habits.

| Specification       | Model    | i17R         |
|---------------------|----------|--------------|
| Brush Diameter Size | mm       | 430          |
| Brush RPM           | RPM      | 1440         |
| Power               | W        | 1100         |
| Voltage             | V        | 220          |
| Frequency           | Hz       | 50           |
| Weight              | KG       | 51           |
| Cable Length        | m        | 15           |
| Machine Dimension   | L*W*H mm | 1235*680*450 |
| Package Dimension   | L*W*H mm | 1110*540*460 |