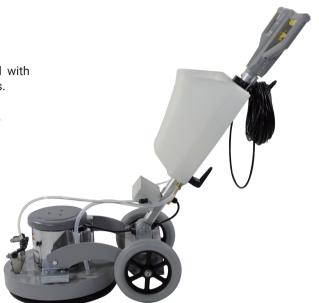

Orbidisc is a professional commercial cleaning equipment. Equipped with an eccentric damping system, which allows the brush disc to fully contact the ground. Convenient to operate and with higher cleaning efficiency.

## **Product Features**

- ➤ Fixed rail mobile design provides better cleaning results compared with conventional single disc scrubber, especially for heavy duty operations.
- Shock absorption eccentric design enables easy operation, thus ensuring cleaning effect while reducing energy consumption.
- The brush disc evenly distributes the pressure and works while fitting to the ground, which improves the cleaning efficiency.
- The handle is easy to operate. It can clean by simply pressing the switch.
- Adjustable from multiple angles, the control handle is suitable for operators with different heights and operating habits.

| Specification       | Model    | i17R         |
|---------------------|----------|--------------|
| Brush Diameter Size | mm       | 430          |
| Brush RPM           | RPM      | 1440         |
| Power               | W        | 1100         |
| Voltage             | V        | 220          |
| Frequency           | Hz       | 50           |
| Weight              | KG       | 51           |
| Cable Length        | m        | 15           |
| Machine Dimension   | L*W*H mm | 1235*680*450 |
| Package Dimension   | L*W*H mm | 1110*540*460 |