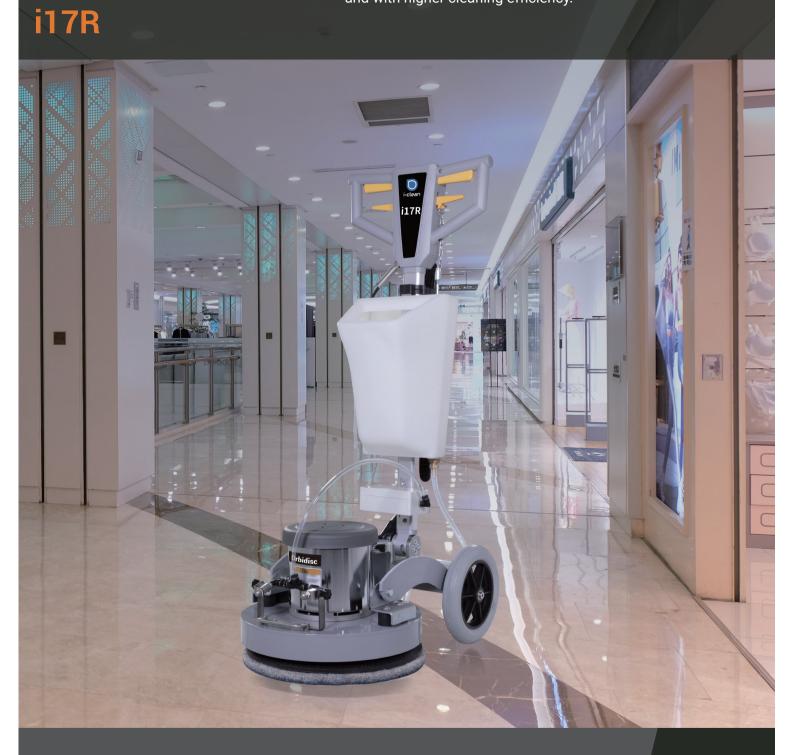

Orbidisc is a professional commercial cleaning equipment. Equipped with an eccentric damping system, which allows the brush disc to fully contact the ground. Convenient to operate and with higher cleaning efficiency.

It is suitable for medium or heavily polluted ground cleaning.

## **i17**R

## **Product Features**

- ➤ Fixed rail mobile design provides better cleaning results compared with conventional single disc scrubber, especially for heavy duty operations.
- Shock absorption eccentric design enables easy operation, thus ensuring cleaning effect while reducing energy consumption.
- The brush disc evenly distributes the pressure and works while fitting to the ground, which improves the cleaning efficiency.
- The handle is easy to operate. It can clean by simply pressing the switch.
- Adjustable from multiple angles, the control handle is suitable for operators with different heights and operating habits.