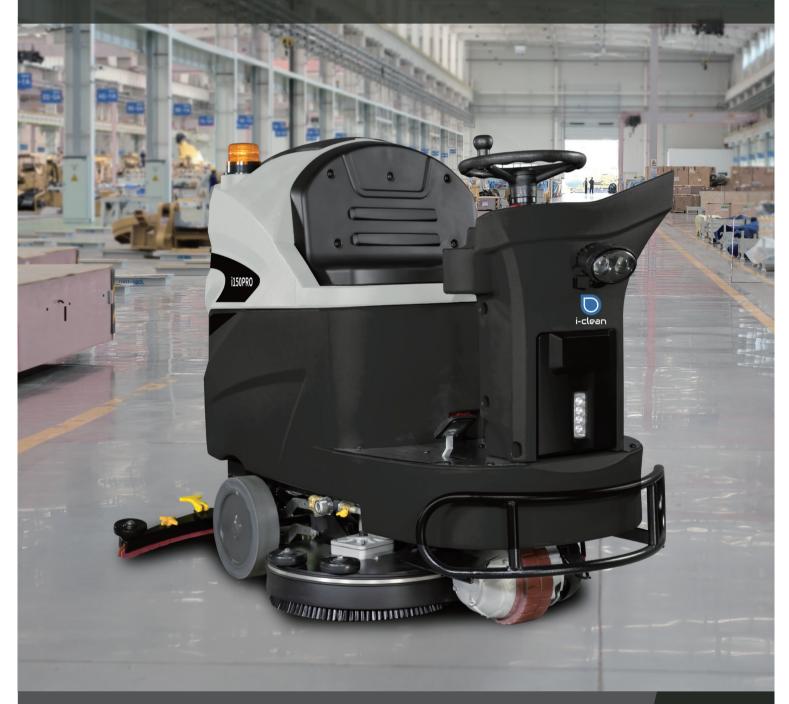

Ride-on scrubber dryer, equipped with intelligent touch screen for convenient operation and real-time grasp of equipment information; provided with brush disc pressurization system, suitable for cleaning of heavily polluted ground.

## **i150PRO**

## **Product Features**

- The smart touch screen integrating all functions presents you with the real time equipment information just by a simple tap.
- Machine operation doesn't require mechanical key but with the password; convenient and safe, it supports up to 6 groups of users.
- 150L ultra large solution tank with longer continuous operation time.
- One key automatic lifting brush/roller brush and squeegee for smoother control.