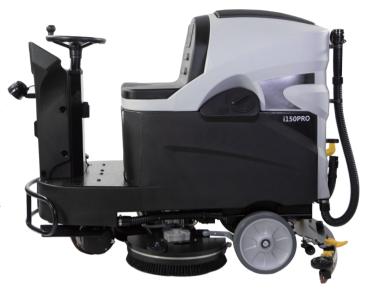

Ride-on scrubber dryer, equipped with intelligent touch screen for convenient operation and real-time grasp of equipment information; provided with brush disc pressurization system, suitable for cleaning of heavily polluted ground.

## **i150PRO**

## **Product Features**

- The smart touch screen integrating all functions presents you with the real time equipment information just by a simple tap.
- Machine operation doesn't require mechanical key but with the password; convenient and safe, it supports up to 6 groups of users.
- 150L ultra large solution tank with longer continuous operation time.
- One key automatic lifting brush/roller brush and squeegee for smoother control.