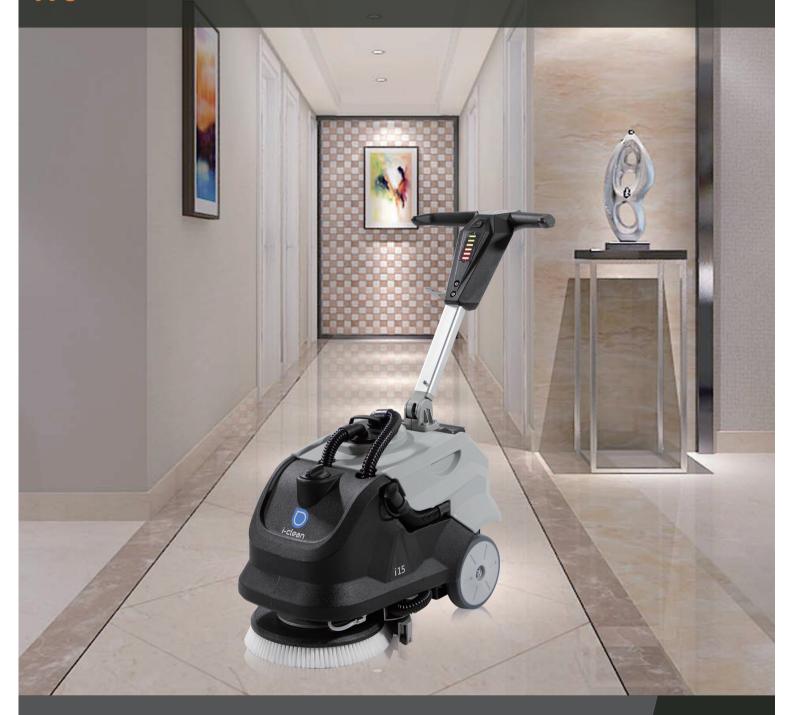

## **Walk-behind Scrubber Dryer**

i15

Compact Walk Behind Scrubber Dryer, designed for quick and flexible cleaning of small areas. Equipped with adjustable handle to make cleaning more flexible and meet the cleaning process and standard requirements of different business forms, suitable for cleaning the area of 20 to 200  $\rm m^2$ .

## **Product Features**

- Ergonomic design of the handle for easier operations such as pushing, gripping, holding and so on to apply in a variety of scenarios.
- Handle angle can be ad justed to meet different heights and using habits.
- With the cleaning width of 350mm, it is compact and flexible and suitable for cleaning the narrow areas, including the dead corners.
- ➤ Electronically controlled water regulation, the water output can meet the operation time of 40 to 124 minutes, thus achieving accurate control, effective water saving and efficient water use.
- The anti-overflow design at waste vacuum head prevents wastewater from entering the vacuum motor.