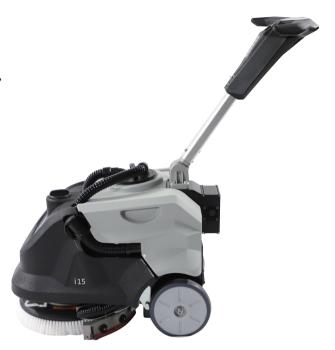

## **i15**

## **Product Features**

- Ergonomic design of the handle for easier operations such as pushing, gripping, holding and so on to apply in a variety of scenarios.
- Handle angle can be ad justed to meet different heights and using habits.
- With the cleaning width of 350mm, it is compact and flexible and suitable for cleaning the narrow areas, including the dead corners.
- ➤ Electronically controlled water regulation, the water output can meet the operation time of 40 to 124 minutes, thus achieving accurate control, effective water saving and efficient water use.
- The anti-overflow design at waste vacuum head prevents wastewater from entering the vacuum motor.